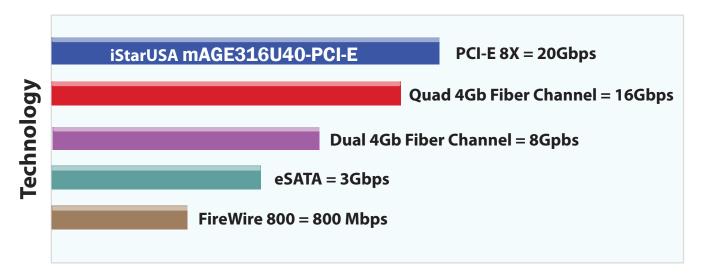

## iStarUSA Launches the mAGE316U40-PCI-E

3U 16-bay PCI-e Rackmount JBOD Chassis

**City of Industry, CA - May 10, 2008** - iStarUSA introduces the fastest PCI-Express Rackmount, mAge316U40-PCI-E. Up to 20Gbps bandwidth with 16TB capacity, it is perfect for vide ting, and gaming.

iStarUSA introduces the fastest PCI-Express Rack-mount, mAge316U40-PCI-E. Up to 20Gbps bandwidth with 16TB capacity, it is perfect for video editing, broadcasting, and gaming.

mAge316U40-PCI-E and mAge212U40-PCI-E both are designed with latest technology, PCI-Express x8 Host Bus Extender. With the latest technology, iStarUSA PCI-E Series provide the superior 20Gbps bandwidth enables RAID cards run at full speed with zero delay.