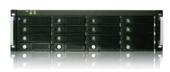

## iStarUSA Launches the mAGE316U40-PCI-E

3U 16-bay PCI-e Rackmount JBOD Chassis

**City of Industry, CA - May 10, 2008** - iStarUSA introduces the fastest PCI-Express Rackmount, mAge316U40-PCI-E. Up to 20Gbps bandwidth with 16TB capacity, it is perfect for vide ting, and gaming.

iStarUSA introduces the fastest PCI-Express Rack-mount, mAge316U40-PCI-E. Up to 20Gbps bandwidth with 16TB capacity, it is perfect for video editing, broadcasting, and gaming.

mAge316U40-PCI-E and mAge212U40-PCI-E both are designed with latest technology, PCI-Express x8 Host Bus Extender. With the latest technology, iStarUSA PCI-E Series provide the superior 20Gbps bandwidth enables RAID cards run at full speed with zero delay.