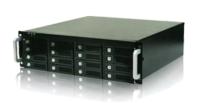

## iStarUSA Launches the mAGE316U40-PCI-E

3U 16-bay PCI-e Rackmount JBOD Chassis

**City of Industry, CA - May 10, 2008** - iStarUSA introduces the fastest PCI-Express Rackmount, mAge316U40-PCI-E. Up to 20Gbps bandwidth with 16TB capacity, it is perfect for vide ting, and gaming.

iStarUSA introduces the fastest PCI-Express Rack-mount, mAge316U40-PCI-E. Up to 20Gbps bandwidth with 16TB capacity, it is perfect for video editing, broadcasting, and gaming.

mAge316U40-PCI-E and mAge212U40-PCI-E both are designed with latest technology, PCI-Express x8 Host Bus Extender. With the latest technology, iStarUSA PCI-E Series provide the superior 20Gbps bandwidth enables RAID cards run at full speed with zero delay.