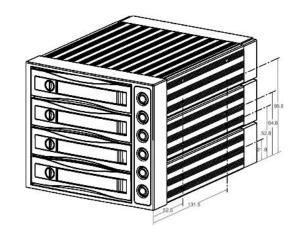

#### INTRODUCTION

High level Raid and high availability storage in compact design, BPU-340 add extra storage and hot-swap capability to satisfy any application needs. Aluminum body and extra 80mm cooling fan subsystem complete a high end data storage server or workstation.

### FEATURES

- A Heavy-Duty Aluminum with Advanced Structure Compact Design
- B Support Plug & Play and Hot-Swappable Tray
- SATA I or II Compatible (Transfer rate up to 3.0 Gbp/s)
- 8cm Fan Provides Excellent Air Ventilation & Heat Sink
- Power Control Switch, Sensor, Alarm & Reset
- Built-in LED for Monitoring P/S and Temperature Overheat
- **©** Safety Tri-angle Lock for HDD
- SATA 15 Pin & 4 Pin Power Connectors
- 1 Patent Balance Handle No Skew In/Out
- RoHS Compliant

#### SPECIFICATION

| MODEL NO.             | BPU-340SATA                                           |
|-----------------------|-------------------------------------------------------|
| DRIVE BAYS            | 3 x 5.25", 4 x 3.5"                                   |
| INTERFACE             | SATA 2.0 Hot-Swap Capable                             |
| COOLING               | 1 x 80mm Ball Bearing Fan                             |
| MATERIAL              | All Aluminum Design w/ Conductive Dissipation Grooves |
| DIMENSIONS<br>(WxDxH) | 202 x 146 x 126 (mm)                                  |
| CABLE                 | SATA Cable Included (4pcs)                            |
| WEIGHT                | 6 lbs                                                 |
| POWER<br>CONNECTOR    | Power SATA 15pin x 2, 4pin x 2                        |
| FAN FAILURE<br>SENSOR | Buzzer Alarm (3stage) Overheating<br>Alarm (50/60/65) |