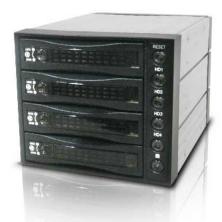

#### INTRODUCTION

High level Raid and high availability storage in compact design, BPU-340 add extra storage and hot-swap capability to satisfy any application needs. Aluminum body and extra 80mm cooling fan subsystem complete a high end data storage server or workstation.

### FEATURES

- A Heavy-Duty Aluminum with Advanced Structure Compact Design
- B Support Plug & Play and Hot-Swappable Tray
- SATA I or II Compatible (Transfer rate up to 3.0 Gbp/s)
- 8cm Fan Provides Excellent Air Ventilation & Heat Sink
- Power Control Switch, Sensor, Alarm & Reset
- Built-in LED for Monitoring P/S and Temperature Overheat
- **©** Safety Tri-angle Lock for HDD
- SATA 15 Pin & 4 Pin Power Connectors
- 1 Patent Balance Handle No Skew In/Out
- RoHS Compliant