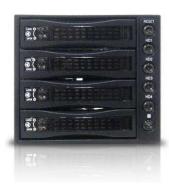

#### INTRODUCTION

High level Raid and high availability storage in compact design, BPU-340 add extra storage and hot-swap capability to satisfy any application needs. Aluminum body and extra 80mm cooling fan subsystem complete a high end data storage server or workstation.

### FEATURES

- A Heavy-Duty Aluminum with Advanced Structure Compact Design
- B Support Plug & Play and Hot-Swappable Tray
- SATA I or II Compatible (Transfer rate up to 3.0 Gbp/s)
- 8cm Fan Provides Excellent Air Ventilation & Heat Sink
- Power Control Switch, Sensor, Alarm & Reset
- Built-in LED for Monitoring P/S and Temperature Overheat
- **©** Safety Tri-angle Lock for HDD
- SATA 15 Pin & 4 Pin Power Connectors
- 1 Patent Balance Handle No Skew In/Out
- RoHS Compliant