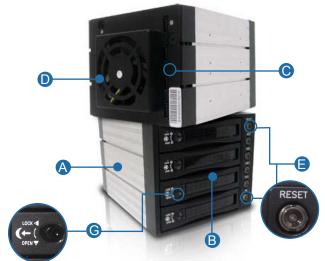

### FEATURES

- A Heavy-Duty Aluminum with Advanced Structure Compact Design
- B Support Plug & Play and Hot-Swappable Tray
- SATA I or II Compatible (Transfer rate up to 3.0 Gbp/s)
- 8cm Fan Provides Excellent Air Ventilation & Heat Sink
- Power Control Switch, Sensor, Alarm & Reset
- Built-in LED for Monitoring P/S and Temperature Overheat
- **©** Safety Tri-angle Lock for HDD
- SATA 15 Pin & 4 Pin Power Connectors
- 1 Patent Balance Handle No Skew In/Out
- RoHS Compliant