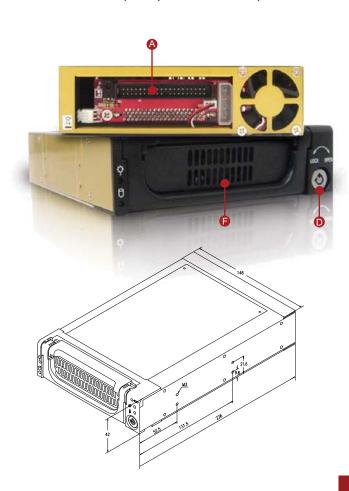

#### SPECIFICATION

| Model Number               | T-7-PA               |
|----------------------------|----------------------|
| RoHS Compliance<br>Version | Yes                  |
| Standard Drive Bays        | 5.25" Drive: 1       |
| Cooling Fan                | 1 x 40mm             |
| Interface                  | IDE Hot-Swap Capable |
| Materials                  | All Aluminum Design  |
| Color                      | Black                |
| Cables                     | IDE Cable Included   |
| Weight                     | 3.5lbs               |
| Dimensions (WxHxD)         | 146 x 42 x 190mm     |