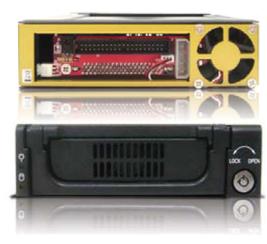

#### INTRODUCTION

Military type aluminum hot-swappable iStarUSA T-7-PA mobile rack. Unique compact in size, high performance IDE interface up to 133mb/s transfer rate. T-7-PA is tough in strength, but flexible in functionality. Additional cooling fan provides extra cooling in worst operating condition. LED indicator enables to monitor power and hard drive activities. Security lock prevents intrusion and theft to the most important data. T-7-PA military mobile rack constructs with quality and versatility.

### FEATURES

- IDE to IDE Interface
- Cableless Connection, Support Plug & Play, Hot-Swappable
- High Performance Support Up to IDE 133MB/Sec
- Power Control & Security Key Lock That Reduces From Potential Electronic Points of Failure
- Best Air Ventilation with 1 Front Fan
- Point to Point, Free from Master/Slave Setting
- Unique 7.5" Depth Compact Size
- Military Grade Quality Aluminum Frame & Tray