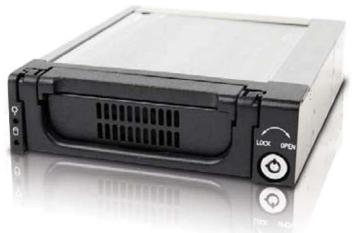

#### INTRODUCTION

Military type aluminum hot-swappable iStarUSA T-7-PA mobile rack. Unique compact in size, high performance IDE interface up to 133mb/s transfer rate. T-7-PA is tough in strength, but flexible in functionality. Additional cooling fan provides extra cooling in worst operating condition. LED indicator enables to monitor power and hard drive activities. Security lock prevents intrusion and theft to the most important data. T-7-PA military mobile rack constructs with quality and versatility.

### FEATURES

- IDE to IDE Interface
- Cableless Connection, Support Plug & Play, Hot-Swappable
- High Performance Support Up to IDE 133MB/Sec
- Power Control & Security Key Lock That Reduces From Potential Electronic Points of Failure
- Best Air Ventilation with 1 Front Fan
- Point to Point, Free from Master/Slave Setting
- Unique 7.5" Depth Compact Size
- Military Grade Quality Aluminum Frame & Tray