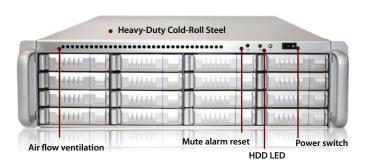

## **Features**

- Supports Up to 16 SAS/SATA I/II HDDs
- 4 x Infiniband (SFF8470) Interface for Easy Connection
- 80mm x 1 Cooling Fan for Ventilation
- Mini SAS Backplane
- LED Indicators for Power and Activity on Each HDD Tray
- Power and Alarm Reset Switch
- **Optional Redundant Power Supply**

## **Specification**

| Model Number             | dAGE316U40-ML4                         |
|--------------------------|----------------------------------------|
| RoHS Compliance          | Yes                                    |
| Host Interface           | 4 Infiniband (SFF8470) Connectors      |
| LED Display              | LED for Power On/Off                   |
| Power Supply             | 750W, Input: 100 to 240 Vac Full Range |
| Material                 | Heavy-Duty Cold-Roll Steel             |
| Material of Main Chassis | Zinc-Plated with Bright Chromate       |
| Cooling                  | 1 x 80 mm Cooling Fans                 |
| Dimensions (W x H x D)   | 19 x 5.25 x 19 inch                    |