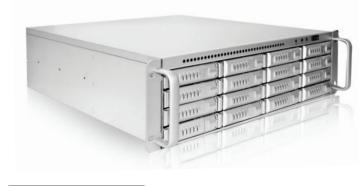

## Introduction

dAGE316U40-ML4 is an external 3U-16 Bay Hot-Swap SAS/SATA rackmount disk array storage chassis. It provides users a most big storage capacity for up to 16 SATA/SAS drives for 1/0/5/JBOD raid configuration. This 3U-16 Bay external SAS/SATA JBOD is designed with 4 high quality External Infiniband (SFF8470) connectors. One ball bearing 80mm fan offers long lasting and enhanced thermal cooling solution. dAGE316U40-ML4 provides maximum storage and performance to high density storage system.

## **Features**

- Supports Up to 16 SAS/SATA I/II HDDs
- 4 x Infiniband (SFF8470) Interface for Easy Connection
- 80mm x 1 Cooling Fan for Ventilation
- Mini SAS Backplane
- LED Indicators for Power and Activity on Each HDD Tray
- Power and Alarm Reset Switch
- **Optional Redundant Power Supply**