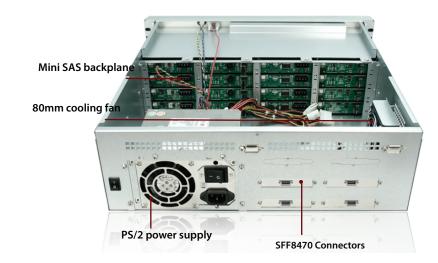

## Introduction

dAGE316U40-ML4 is an external 3U-16 Bay Hot-Swap SAS/SATA rackmount disk array storage chassis. It provides users a most big storage capacity for up to 16 SATA/SAS drives for 1/0/5/JBOD raid configuration. This 3U-16 Bay external SAS/SATA JBOD is designed with 4 high quality External Infiniband (SFF8470) connectors. One ball bearing 80mm fan offers long lasting and enhanced thermal cooling solution. dAGE316U40-ML4 provides maximum storage and performance to high density storage system.

## **Features**

- Supports Up to 16 SAS/SATA I/II HDDs
- 4 x Infiniband (SFF8470) Interface for Easy Connection
- 80mm x 1 Cooling Fan for Ventilation
- Mini SAS Backplane
- LED Indicators for Power and Activity on Each HDD Tray
- Power and Alarm Reset Switch
- **Optional Redundant Power Supply**

## **Specification**

| Model Number             | dAGE316U40-ML4                         |
|--------------------------|----------------------------------------|
| RoHS Compliance          | Yes                                    |
| Host Interface           | 4 Infiniband (SFF8470) Connectors      |
| LED Display              | LED for Power On/Off                   |
| Power Supply             | 750W, Input: 100 to 240 Vac Full Range |
| Material                 | Heavy-Duty Cold-Roll Steel             |
| Material of Main Chassis | Zinc-Plated with Bright Chromate       |
| Cooling                  | 1 x 80 mm Cooling Fans                 |
| Dimensions (W x H x D)   | 19 x 5.25 x 19 inch                    |